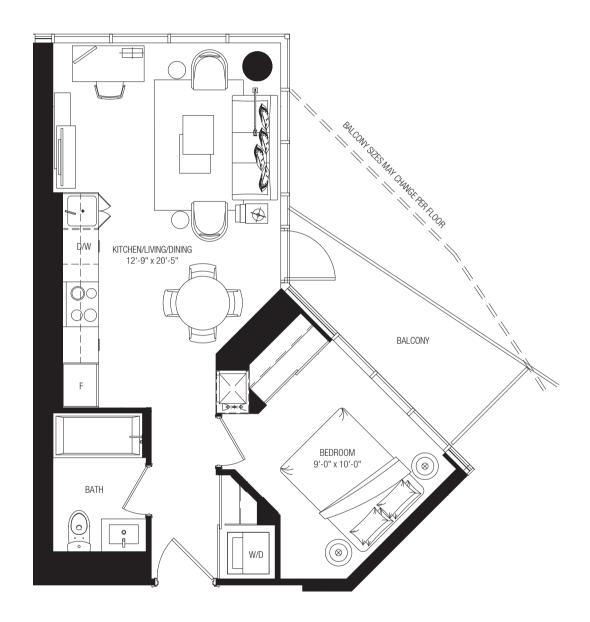

#### CITRINE

TWO BEDROOM + TWO BATH
756 SQ. FT. | BALCONY 93 SQ.FT.







### GARNET

ONE BEDROOM + ONE BATH + DEN 635 SQ. FT. | BALCONY 75 SQ. FT.









## **AMBER**

ONE BEDROOM + ONE BATH + MEDIA 540 SQ. FT. | BALCONY 36 SQ. FT.









### SAPPHIRE

THREE BEDROOM + TWO BATH
953 SQ. FT. | BALCONY 250 SQ.FT.









# SUN STONE

TWO BEDROOM + TWO BATH
649 SQ. FT. | BALCONY 141 SQ.FT.







FLOORS 2 - 5 649 SQ. FT. | BALCONY 141 SQ. FT.



#### ONYX

TWO BEDROOM + TWO BATH + MEDIA 773 SQ. FT. | BALCONY 269 SQ.FT.







### DIAMOND

ONE BEDROOM + ONE BATH + MEDIA 506 SQ. FT. | BALCONY 73 SQ.FT.







## EMERALD

ONE BEDROOM + ONE BATH
529 SQ. FT. | BALCONY 69 SQ.FT.







### PEARL

TWO BEDROOM + TWO BATH + DEN 783 SQ. FT. | BALCONY 69 SQ.FT.







### **AMETHYST**

ONE BEDROOM + ONE BATH + DEN 545 SQ. FT. | BALCONY 100 SQ.FT.





564 SQ. FT. | BALCONY 86 SQ. FT.



## RUBY

TWO BEDROOM + TWO BATH
649 SQ. FT. | BALCONY 83 SQ.FT.





#### MOONSTONE

TWO BEDROOM + TWO BATH
649 SQ. FT. | BALCONY 101 SQ.FT.





#### TIGERS EYE

THREE BEDROOM + TWO BATH

898 SQ. FT. | BALCONY 50 SQ.FT. + 124 SQ.FT.







FLOORS 6 - 50

# OPAL

ONE BEDROOM + ONE BATH + MEDIA 504 SQ. FT. | BALCONY 36 SQ. FT.









# TOPAZ

ONE BEDROOM + ONE BATH + DEN 577 SQ. FT. | BALCONY 44 SQ.FT.







# TURQUOISE

ONE BEDROOM + ONE BATH + DEN 563 SQ. FT. | BALCONY 101 SQ.FT.