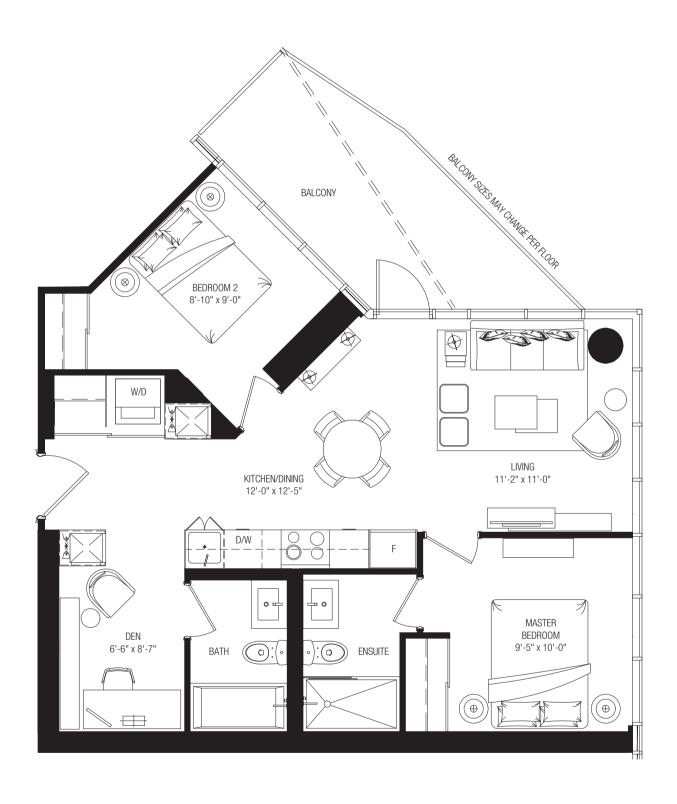

#### TIGERS EYE

THREE BEDROOM + TWO BATH

898 SQ. FT. | BALCONY 50 SQ.FT. + 124 SQ.FT.

FLOORS 6 - 50