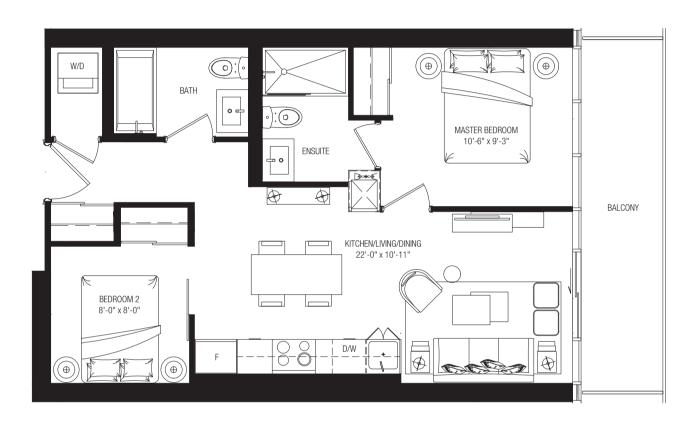

T.









### SAPPHIRE

THREE BEDROOM + TWO BATH
953 SQ. FT. | BALCONY 250 SQ.FT.









# SUN STONE

TWO BEDROOM + TWO BATH
649 SQ. FT. | BALCONY 141 SQ.FT.







FLOORS 2 - 5 649 SQ. FT. | BALCONY 141 SQ. FT.



#### ONYX

TWO BEDROOM + TWO BATH + MEDIA 773 SQ. FT. | BALCONY 269 SQ.FT.







### DIAMOND

ONE BEDROOM + ONE BATH + MEDIA 506 SQ. FT. | BALCONY 73 SQ.FT.







## EMERALD

ONE BEDROOM + ONE BATH
529 SQ. FT. | BALCONY 69 SQ.FT.







### PEARL

TWO BEDROOM + TWO BATH + DEN 783 SQ. FT. | BALCONY 69 SQ.FT.







### **AMETHYST**

ONE BEDROOM + ONE BATH + DEN 545 SQ. FT. | BALCONY 100 SQ.FT.





564 SQ. FT. | BALCONY 86 SQ. FT.



## RUBY

TWO BEDROOM + TWO BATH
649 SQ. FT. | BALCONY 83 SQ.FT.





#### MOONSTONE

TWO BEDROOM + TWO BATH
649 SQ. FT. | BALCONY 101 SQ.FT.





#### TIGERS EYE

THREE BEDROOM + TWO BATH

898 SQ. FT. | BALCONY 50 SQ.FT. + 124 SQ.FT.







FLOORS 6 - 50

# OPAL

ONE BEDROOM + ONE BATH + MEDIA 504 SQ. FT. | BALCONY 36 SQ. FT.









# TOPAZ

ONE BEDROOM + ONE BATH + DEN 577 SQ. FT. | BALCONY 44 SQ.FT.







# TURQUOISE

ONE BEDROOM + ONE BATH + DEN 563 SQ. FT. | BALCONY 101 SQ.FT.