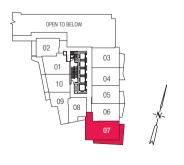

#### CITRINE

TWO BEDROOM + TWO BATH
756 SQ. FT. | BALCONY 93 SQ.FT.







### GARNET

ONE BEDROOM + ONE BATH + DEN 635 SQ. FT. | BALCONY 75 SQ. FT.









## **AMBER**

ONE BEDROOM + ONE BATH + MEDIA 540 SQ. FT. | BALCONY 36 SQ. FT.









### SAPPHIRE

THREE BEDROOM + TWO BATH
953 SQ. FT. | BALCONY 250 SQ.FT.









# SUN STONE

TWO BEDROOM + TWO BATH
649 SQ. FT. | BALCONY 141 SQ.FT.







FLOORS 2 - 5 649 SQ. FT. | BALCONY 141 SQ. FT.



#### ONYX

TWO BEDROOM + TWO BATH + MEDIA 773 SQ. FT. | BALCONY 269 SQ.FT.







### DIAMOND

ONE BEDROOM + ONE BATH + MEDIA 506 SQ. FT. | BALCONY 73 SQ.FT.







## EMERALD

ONE BEDROOM + ONE BATH
529 SQ. FT. | BALCONY 69 SQ.FT.







### PEARL

TWO BEDROOM + TWO BATH + DEN 783 SQ. FT. | BALCONY 69 SQ.FT.







### **AMETHYST**

ONE BEDROOM + ONE BATH + DEN 545 SQ. FT. | BALCONY 100 SQ.FT.





564 SQ. FT. | BALCONY 86 SQ. FT.



## RUBY

TWO BEDROOM + TWO BATH
649 SQ. FT. | BALCONY 83 SQ.FT.





#### MOONSTONE

TWO BEDROOM + TWO BATH
649 SQ. FT. | BALCONY 101 SQ.FT.





#### TIGERS EYE

THREE BEDROOM + TWO BATH

898 SQ. FT. | BALCONY 50 SQ.FT. + 124 SQ