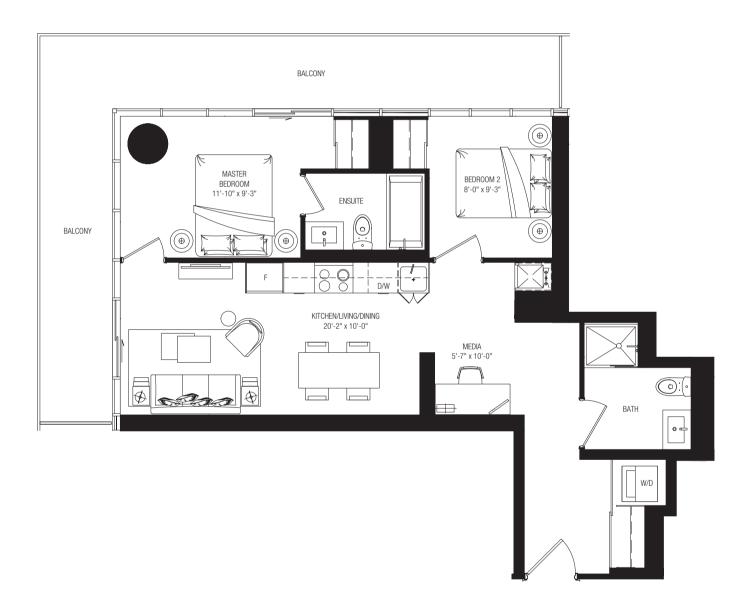

#### CITRINE

TWO BEDROOM + TWO BATH
756 SQ. FT. | BALCONY 93 SQ.FT.







### GARNET

ONE BEDROOM + ONE BATH + DEN 635 SQ. FT. | BALCONY 75 SQ. FT.









## **AMBER**

ONE BEDROOM + ONE BATH + MEDIA 540 SQ. FT. | BALCONY 36 SQ. FT.









### SAPPHIRE

THREE BEDROOM + TWO BATH
953 SQ. FT. | BALCONY 250 SQ.FT.









# SUN STONE

TWO BEDROOM + TWO BATH
649 SQ. FT. | BALCONY 141 SQ.FT.







FLOORS 2 - 5 649 SQ. FT. | BALCONY 141 SQ. FT.



#### ONYX

TWO BEDROOM + TWO BATH + MEDIA 773 SQ. FT. | BALCONY 269 SQ.FT.







### DIAMOND

ONE BEDROOM + ONE BATH + MEDIA 506 SQ. FT. | BALCONY 73 SQ.FT.







## EMERALD

ONE BEDROOM + ONE BATH
529 SQ. FT. | BALCONY 69 SQ.FT.







### PEARL

TWO BEDROOM + TWO BATH + DEN 783 SQ. FT. | BALCONY 69 SQ.FT.







### **AMETHYST**

ONE BEDROOM + ONE BATH + DEN 545 SQ. FT. | BALCONY 100 SQ.FT.





564 SQ. FT. | BALCONY 86 SQ. FT.



## RUBY

TWO BEDROOM + TWO BATH
649 SQ. FT. | BALCONY 83 SQ.FT.





#### MOONSTONE

TWO BEDROOM + TWO BATH
649 SQ. FT. | BALCONY 101 SQ.FT.





#### TIGERS EYE

THREE BEDROOM + TWO BATH

898 SQ. FT. | BALCONY 50 SQ.FT. + 124 SQ.FT.







FLOORS 6 - 50

# OPAL

ONE BEDROOM + ONE BATH + MEDIA 504 SQ. FT. | BALCONY 36 SQ. FT.









# TOPAZ

ONE BEDROOM + ONE BATH + DEN 577 SQ. FT. | BALCONY 44 SQ.FT.







# TURQUOISE

ONE BEDROO