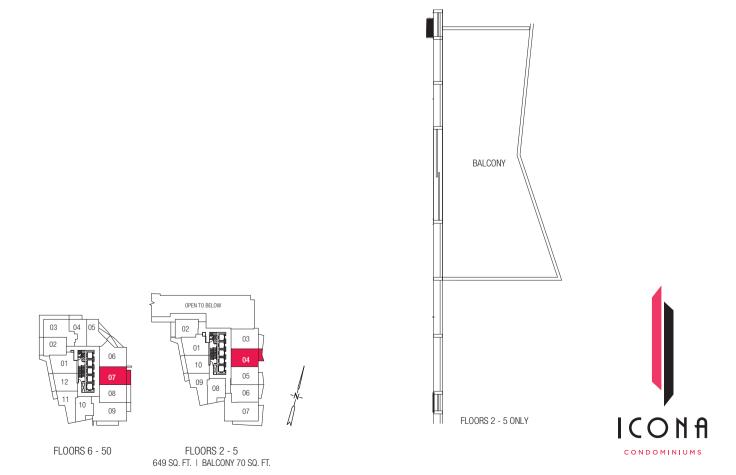

# SUN STONE

TWO BEDROOM + TWO BATH
649 SQ. FT. | BALCONY 141 SQ.FT.

FLOORS 2 - 5 649 SQ. FT. | BALCONY 141 SQ. FT.