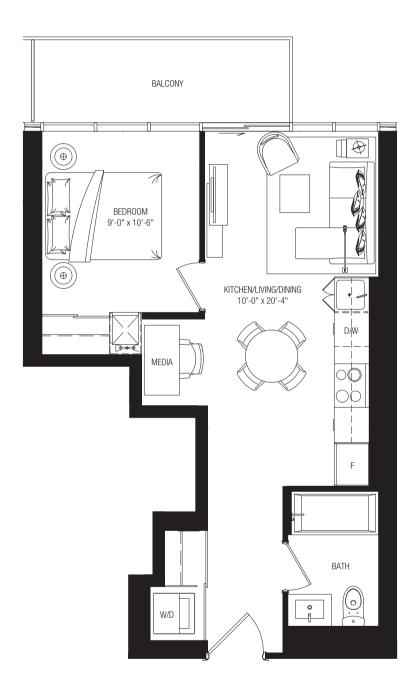

#### CITRINE

TWO BEDROOM + TWO BATH
756 SQ. FT. | BALCONY 93 SQ.FT.







### GARNET

ONE BEDROOM + ONE BATH + DEN 635 SQ. FT. | BALCONY 75 SQ. FT.









## **AMBER**

ONE BEDROOM + ONE BATH + MEDIA 540 SQ. FT. | BALCONY 36 SQ. FT.









### SAPPHIRE

THREE BEDROOM + TWO BATH
953 SQ. FT. | BALCONY 250 SQ.FT.









# SUN STONE

TWO BEDROOM + TWO BATH
649 SQ. FT. | BALCONY 141 SQ.FT.







FLOORS 2 - 5 649 SQ. FT. | BALCONY 141 SQ. FT.



#### ONYX

TWO BEDROOM + TWO BATH + MEDIA 773 SQ. FT. | BALCONY 269 SQ.FT.







### DIAMOND

ONE BEDROOM + ONE BATH + MEDIA 506 SQ. FT. | BALCONY 73 SQ.FT.







## EMERALD

ONE BEDROOM + ONE BATH
529 SQ. FT. | BALCONY 69 SQ.FT.







### PEARL

TWO BEDROOM + TWO BATH + DEN 783 SQ. FT. | BALCONY 69 SQ.FT.







### **AMETHYST**

ONE BEDROOM + ONE BATH + DEN 545 SQ. FT. | BALCONY 100 SQ.FT.





564 SQ. FT. | BALCONY 86 SQ. FT.



## RUBY

TWO BEDROOM + TWO BATH
649 SQ. FT. | BALCONY 83 SQ.FT.





#### MOONSTONE

TWO BEDROOM + TWO BATH
649 SQ. FT. | BALCONY 101 SQ.FT.





#### TIGERS EYE

THREE BEDROOM + TWO BATH

898 SQ. FT. | BALCONY 50 SQ.FT. + 124 SQ.FT.







FLOORS 6 - 50

# OPAL

ONE BEDROOM + ONE BATH + MEDIA 504 SQ. FT. | BALCONY 36 SQ. FT.









# TOPAZ

ONE BEDROOM + ONE BATH + DEN 577 SQ. FT. | BALCONY 44 SQ.FT.







# TURQUOISE

ONE BEDROOM + ONE BATH + DEN 563 SQ. FT. | BALCONY 101 SQ.FT.