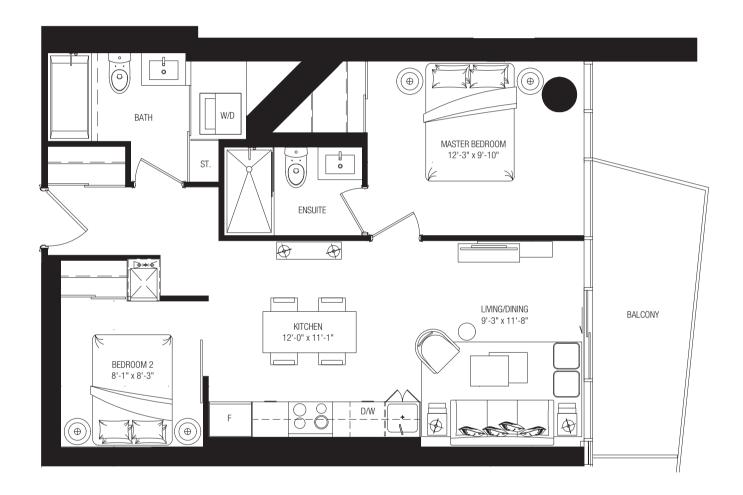

#### CITRINE

TWO BEDROOM + TWO BATH
756 SQ. FT. | BALCONY 93 SQ.FT.







### GARNET

ONE BEDROOM + ONE BATH + DEN 635 SQ. FT. | BALCONY 75 SQ. FT.









## **AMBER**

ONE BEDROOM + ONE BATH + MEDIA 540 SQ. FT. | BALCONY 36 SQ. FT.









### SAPPHIRE

THREE BEDROOM + TWO BATH
953 SQ. FT. | BALCONY 250 SQ.FT.









# SUN STONE

TWO BEDROOM + TWO BATH
649 SQ. FT. | BALCONY 141 SQ.FT.







FLOORS 2 - 5 649 SQ. FT. | BALCONY 141 SQ. FT.



#### ONYX

TWO BEDROOM + TWO BATH + MEDIA 773 SQ. FT. | BALCONY 269 SQ.FT.







### DIAMOND

ONE BEDROOM + ONE BATH + MEDIA 506 SQ. FT. | BALCONY 73 SQ.FT.







## EMERALD

ONE BEDROOM + ONE BATH
529 SQ. FT. | BALCONY 69 SQ.FT.







### PEARL

TWO BEDROOM + TWO BATH + DEN 783 SQ. FT. | BALCONY 69 SQ.FT.







### **AMETHYST**

ONE BEDROOM + ONE BATH + DEN 545 SQ. FT. | BALCONY 100 SQ.FT.





564 SQ. FT. |