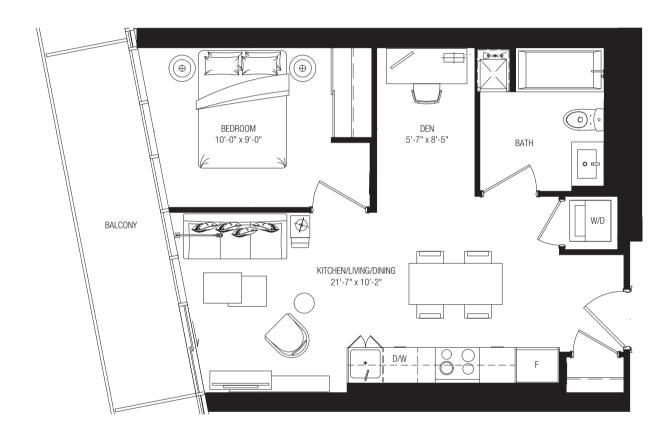

### **AMETHYST**

ONE BEDROOM + ONE BATH + DEN 545 SQ. FT. | BALCONY 100 SQ.FT.

564 SQ. FT. | BALCONY 86 SQ. FT.