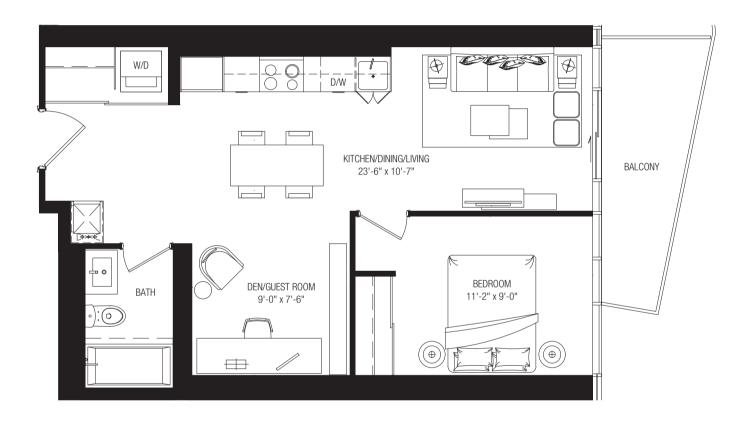

#### CITRINE

TWO BEDROOM + TWO BATH
756 SQ. FT. | BALCONY 93 SQ.FT.







### GARNET

ONE BEDROOM + ONE BATH + DEN 635 SQ. FT. | BALCONY 75 SQ. FT.









## **AMBER**

ONE BEDROOM + ONE BATH + MEDIA 540 SQ. FT. | BALCONY 36 SQ. FT.









### SAPPHIRE

THREE BEDROOM + TWO BATH
953 SQ. FT. | BALCONY 250 SQ.FT.









# SUN STONE

TWO BEDROOM + TWO BATH
649 SQ. FT. | BALCONY 141 SQ.FT.







FLOORS 2 - 5 649 SQ. FT. | BALCONY 141 SQ. FT.



#### ONYX

TWO BEDROOM + TWO BATH + MEDIA 773 SQ. FT. | BALCONY 269 SQ.FT.







### DIAMOND

ONE BEDROOM + ONE BATH + MEDIA 506 SQ. FT. | BALCONY 73 SQ.FT.







## EMERALD

ONE BEDROOM + ONE BATH
529 SQ. FT. | BALCONY 69 SQ.FT.







### PEARL

TWO BEDROOM + TWO BATH + DEN 783 SQ. FT. | BALCONY 69 SQ.FT.







### **AMETHYST**

ONE BEDROOM + ONE BATH + DEN 545 SQ. FT. | BALCONY 100 SQ.FT.





564 SQ. FT. | BALCONY 86 SQ. FT.



## RUBY

TWO BEDROOM + TWO BATH
649 SQ. FT. | BALCONY 83 SQ