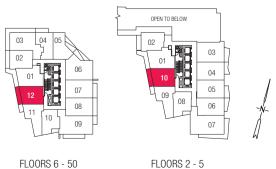

#### TIGERS EYE

THREE BEDROOM + TWO BATH

898 SQ. FT. | BALCONY 50 SQ.FT. + 124 SQ.FT.

FLOORS 6 - 50