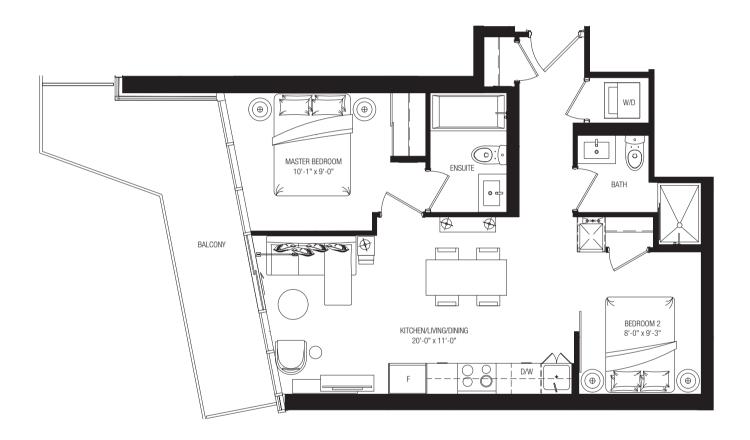

#### CITRINE

TWO BEDROOM + TWO BATH
756 SQ. FT. | BALCONY 93 SQ.FT.







### GARNET

ONE BEDROOM + ONE BATH + DEN 635 SQ. FT. | BALCONY 75 SQ. FT.









## **AMBER**

ONE BEDROOM + ONE BATH + MEDIA 540 SQ. FT. | BALCONY 36 SQ. FT.









### SAPPHIRE

THREE BEDROOM + TWO BATH
953 SQ. FT. | BALCONY 250 SQ.FT.









# SUN STONE

TWO BEDROOM + TWO BATH
649 SQ. FT. | BALCONY 141 SQ.FT.







FLOORS 2 - 5 649 SQ. FT. | BALCONY 141 SQ. FT.



#### ONYX

TWO BEDROOM + TWO BATH + MEDIA 773 SQ. FT. | BALCONY 269 SQ.FT.







### DIAMOND

ONE BEDROOM + ONE BATH + MEDIA 506 SQ. FT. | BALCONY 73 SQ.FT.







## EMERALD

ONE BEDROOM + ONE BATH
529 SQ. FT. | BALCONY 69 SQ.FT.







### PEARL

TWO BEDROOM + TWO BATH + DEN 783 SQ. FT. | BALCONY 69 SQ.FT.







### **AMETHYST**

ONE BEDROOM + ONE BATH + DEN 545 SQ. FT. | BALCONY 100 SQ.FT.





564 SQ. FT. | BALCONY 86 SQ. FT.



## RUBY

TWO BEDROOM + TWO BATH
649 SQ. FT. | BALCONY 83 SQ.FT.





#### MOONSTONE

TWO BEDROOM + TWO BATH
649 SQ. FT. | BALCONY 101 SQ.FT.





#### TIGERS EYE

THREE BEDROOM + TWO BATH

898 SQ. FT. | BALCONY 50 SQ.FT. + 124 SQ.FT.







FLOORS 6 - 50

# OPAL

ONE BEDROOM + ONE BATH + MEDIA 504 SQ. FT