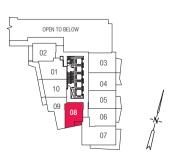

#### CITRINE

TWO BEDROOM + TWO BATH
756 SQ. FT. | BALCONY 93 SQ.FT.







### GARNET

ONE BEDROOM + ONE BATH + DEN 635 SQ. FT. | BALCONY 75 SQ. FT.









## **AMBER**

ONE BEDROOM + ONE BATH + MEDIA 540 SQ. FT. | BALCONY 36 SQ. FT.









### SAPPHIRE

THREE BEDROOM + TWO BATH
953 SQ. FT. | BALCONY 250 SQ.FT.









# SUN STONE

TWO BEDROOM + TWO BATH
649 SQ. FT. | BALCONY 141 SQ.FT.







FLOORS 2 - 5 649 SQ. FT. | BALCONY 141 SQ. FT.



#### ONYX

TWO BEDROOM + TWO BATH + MEDIA 773 SQ. FT. | BALCONY 269 SQ.FT.







### DIAMOND

ONE BEDROOM + ONE BATH + MEDIA 506 SQ. FT. | BALCONY 73 SQ.FT.







## EMERALD

ONE BEDROOM + ONE BATH
529 SQ. FT. | BALCONY 69 SQ.FT.







### PEARL

TWO BEDROOM + TWO BATH + DEN 783 SQ. FT. | BALCONY 69 SQ.FT.







### **AMETHYST**

ONE BEDROOM + ONE BATH + DEN 545 SQ. FT. | BALCONY 100 SQ.FT.





564 SQ. FT. | BALCONY 86 SQ. FT.



## RUBY

TWO BEDROOM + TWO BATH
649 SQ. FT. | BALCONY 83 SQ.FT.





#### MOONSTONE

TWO BEDROOM + TWO BATH
649 SQ. FT. | BALCONY 101 SQ.FT.





##