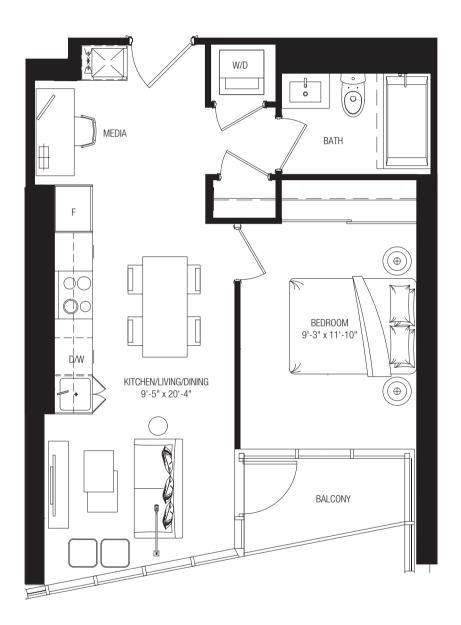

#### CITRINE

TWO BEDROOM + TWO BATH
756 SQ. FT. | BALCONY 93 SQ.FT.







### GARNET

ONE BEDROOM + ONE BATH + DEN 635 SQ. FT. | BALCONY 75 SQ. FT.









## **AMBER**

ONE BEDROOM + ONE BATH + MEDIA 540 SQ. FT. | BALCONY 36 SQ. FT.









### SAPPHIRE

THREE BEDROOM + TWO BATH
953 SQ. FT. | BALCONY 250 SQ.FT.









# SUN STONE

TWO BEDROOM + TWO BATH
649 SQ. FT. | BALCONY 141 SQ.FT.







FLOORS 2 - 5 649 SQ. FT. | BALCONY 141 SQ. FT.



#### ONYX

TWO BEDROOM + TWO BATH + MEDIA 773 SQ. FT. | BALCONY 269 SQ.FT.







### DIAMOND

ONE BEDROOM + ONE BATH + MEDIA 506 SQ. FT. | BALCONY 73 SQ.FT.







## EMERALD

ONE BEDROOM + ONE BATH
529 SQ. FT. | BALCONY 69 SQ.FT.







### PEARL

TWO BEDROOM + TWO BATH + DEN 783 SQ. FT. | BALCONY 69 SQ.FT.







### **AMETHYST**

ONE BEDROOM + ONE BATH + DEN 545 SQ. FT. | BALCONY 100 SQ.FT.





564 SQ. FT. | BALCONY 86 SQ. FT.



## RUBY

TWO BEDROOM + TWO BATH
649 SQ. FT. | BALCONY 83 SQ.FT.





#### MOONSTONE

TWO BEDROOM + TWO BATH
649 SQ. FT. | BALCONY 101 SQ.FT.