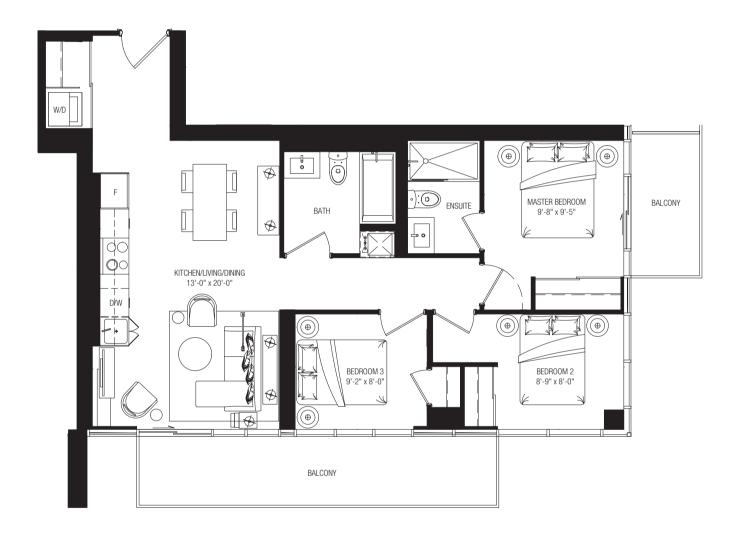

# SUN STONE

TWO BEDROOM + TWO BATH
649 SQ. FT. | BALCONY 141 SQ.FT.







FLOORS 2 - 5 649 SQ. FT. | BALCONY 141 SQ. FT.



#### ONYX

TWO BEDROOM + TWO BATH + MEDIA 773 SQ. FT. | BALCONY 269 SQ.FT.







### DIAMOND

ONE BEDROOM + ONE BATH + MEDIA 506 SQ. FT. | BALCONY 73 SQ.FT.







## EMERALD

ONE BEDROOM + ONE BATH
529 SQ. FT. | BALCONY 69 SQ.FT.







### PEARL

TWO BEDROOM + TWO BATH + DEN 783 SQ. FT. | BALCONY 69 SQ.FT.







### **AMETHYST**

ONE BEDROOM + ONE BATH + DEN 545 SQ. FT. | BALCONY 100 SQ.FT.





564 SQ. FT. | BALCONY 86 SQ. FT.



## RUBY

TWO BEDROOM + TWO BATH
649 SQ. FT. | BALCONY 83 SQ.FT.





#### MOONSTONE

TWO BEDROOM + TWO BATH
649 SQ. FT. | BALCONY 101 SQ.FT.





#### TIGERS EYE

THREE BEDROOM + TWO BATH

898 SQ. FT. | BALCONY 50 SQ.FT. + 124 SQ.FT.







FLOORS 6 - 50

# OPAL

ONE BEDROOM + ONE BATH + MEDIA 504 SQ. FT. | BALCONY 36 SQ. FT.









# TOPAZ

ONE BEDROOM + ONE BATH + DEN 577 SQ. FT. | BALCONY 44 SQ.FT.







# TURQUOISE

ONE BEDROOM + ONE BATH + DEN 563 SQ. FT. | BALCONY 101 SQ.FT.