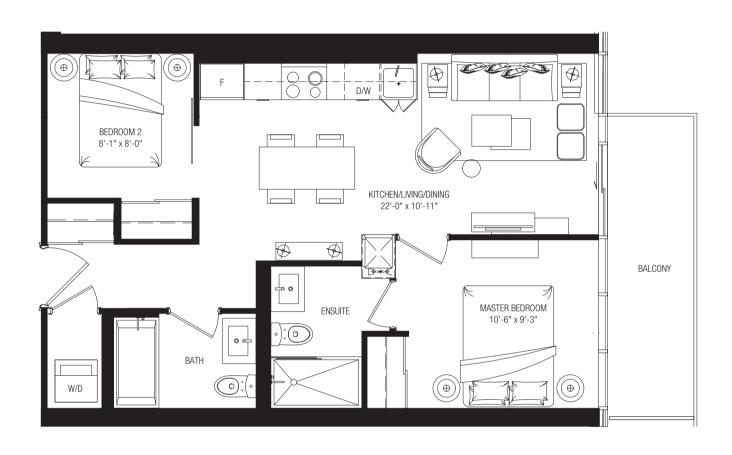

## **AMBER**

ONE BEDROOM + ONE BATH + MEDIA 540 SQ. FT. | BALCONY 36 SQ. FT.









### SAPPHIRE

THREE BEDROOM + TWO BATH
953 SQ. FT. | BALCONY 250 SQ.FT.









# SUN STONE

TWO BEDROOM + TWO BATH
649 SQ. FT. | BALCONY 141 SQ.FT.







FLOORS 2 - 5 649 SQ. FT. | BALCONY 141 SQ. FT.



#### ONYX

TWO BEDROOM + TWO BATH + MEDIA 773 SQ. FT. | BALCONY 269 SQ.FT.







### DIAMOND

ONE BEDROOM + ONE BATH + MEDIA 506 SQ. FT. | BALCONY 73 SQ.FT.







## EMERALD

ONE BEDROOM + ONE BATH
529 SQ. FT. | BALCONY 69 SQ.FT.







### PEARL

TWO BEDROOM + TWO BATH + DEN 783 SQ. FT. | BALCONY 69 SQ.FT.







### **AMETHYST**

ONE BEDROOM + ONE BATH + DEN 545 SQ. FT. | BALCONY 100 SQ.FT.





564 SQ. FT. | BALCONY 86 SQ. FT.



## RUBY

TWO BEDROOM + TWO BATH
649 SQ. FT. | BALCONY 83 SQ.FT.





#### MOONSTONE

TWO BEDROOM + TWO BATH
649 SQ. FT. | BALCONY 101 SQ.FT.





#### TIGERS EYE

THREE BEDROOM + TWO BATH

898 SQ. FT. | BALCONY 50 SQ.FT. + 124 SQ.FT.







FLOORS 6 - 50

# OPAL

ONE BEDROOM + ONE BATH + MEDIA 504 SQ. FT. | BALCONY 36 SQ. FT.









# TOPAZ

ONE BEDROOM + ONE BATH + DEN 577 SQ. FT. | BALCONY 44 SQ.FT.







# TURQUOISE

ONE BEDROOM + ONE BATH + DEN 563 SQ. FT. | BALCONY 101 SQ.FT.