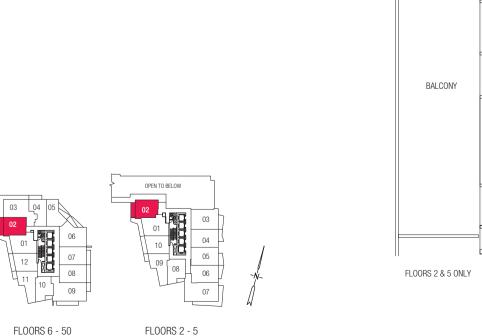

# SUN STONE

TWO BEDROOM + TWO BATH
649 SQ. FT. | BALCONY 141 SQ.FT.

FLOORS 2 - 5 649 SQ. FT. | BALCONY 141 SQ. FT.