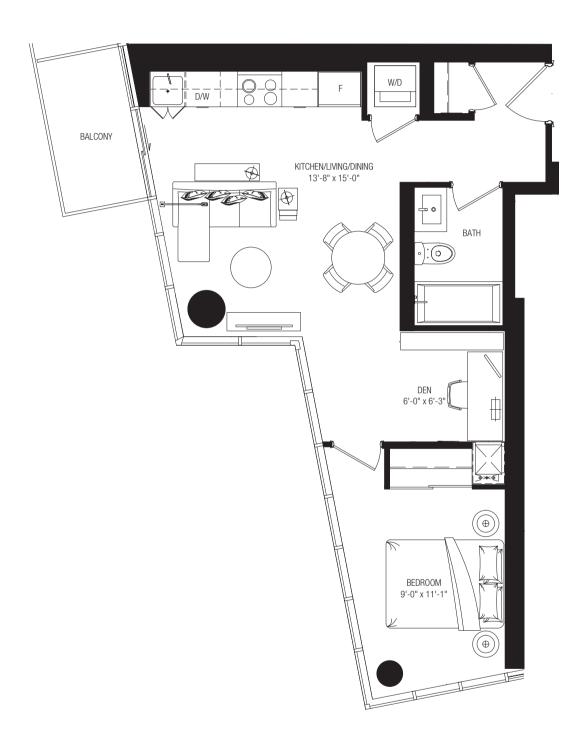

Q. FT. | BALCONY 269 SQ.FT.







### DIAMOND

ONE BEDROOM + ONE BATH + MEDIA 506 SQ. FT. | BALCONY 73 SQ.FT.







## EMERALD

ONE BEDROOM + ONE BATH
529 SQ. FT. | BALCONY 69 SQ.FT.







### PEARL

TWO BEDROOM + TWO BATH + DEN 783 SQ. FT. | BALCONY 69 SQ.FT.







### **AMETHYST**

ONE BEDROOM + ONE BATH + DEN 545 SQ. FT. | BALCONY 100 SQ.FT.





564 SQ. FT. | BALCONY 86 SQ. FT.



## RUBY

TWO BEDROOM + TWO BATH
649 SQ. FT. | BALCONY 83 SQ.FT.





#### MOONSTONE

TWO BEDROOM + TWO BATH
649 SQ. FT. | BALCONY 101 SQ.FT.





#### TIGERS EYE

THREE BEDROOM + TWO BATH

898 SQ. FT. | BALCONY 50 SQ.FT. + 124 SQ.FT.







FLOORS 6 - 50

# OPAL

ONE BEDROOM + ONE BATH + MEDIA 504 SQ. FT. | BALCONY 36 SQ. FT.









# TOPAZ

ONE BEDROOM + ONE BATH + DEN 577 SQ. FT. | BALCONY 44 SQ.FT.







# TURQUOISE

ONE BEDROOM + ONE BATH + DEN 563 SQ. FT. | BALCONY 101 SQ.FT.