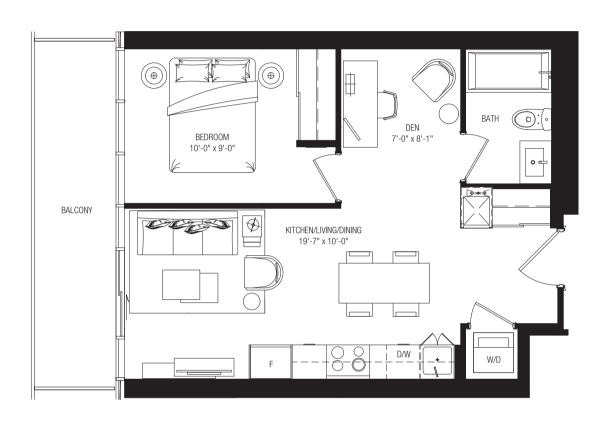

ALCONY 93 SQ.FT.







### GARNET

ONE BEDROOM + ONE BATH + DEN 635 SQ. FT. | BALCONY 75 SQ. FT.









## **AMBER**

ONE BEDROOM + ONE BATH + MEDIA 540 SQ. FT. | BALCONY 36 SQ. FT.









### SAPPHIRE

THREE BEDROOM + TWO BATH
953 SQ. FT. | BALCONY 250 SQ.FT.









# SUN STONE

TWO BEDROOM + TWO BATH
649 SQ. FT. | BALCONY 141 SQ.FT.







FLOORS 2 - 5 649 SQ. FT. | BALCONY 141 SQ. FT.



#### ONYX

TWO BEDROOM + TWO BATH + MEDIA 773 SQ. FT. | BALCONY 269 SQ.FT.







### DIAMOND

ONE BEDROOM + ONE BATH + MEDIA 506 SQ. FT. | BALCONY 73 SQ.FT.







## EMERALD

ONE BEDROOM + ONE BATH
529 SQ. FT. | BALCONY 69 SQ.FT.







### PEARL

TWO BEDROOM + TWO BATH + DEN 783 SQ. FT. | BALCONY 69 SQ.FT.







### **AMETHYST**

ONE BEDROOM + ONE BATH + DEN 545 SQ. FT. | BALCONY 100 SQ.FT.





564 SQ. FT. | BALCONY 86 SQ. FT.



## RUBY

TWO BEDROOM + TWO BATH
649 SQ. FT. | BALCONY 83 SQ.FT.





#### MOONSTONE

TWO BEDROOM + TWO BATH
649 SQ. FT. | BALCONY 101 SQ.FT.





#### TIGERS EYE

THREE BEDROOM + TWO BATH

898 SQ. FT. | BALCONY 50 SQ.FT. + 124 SQ.FT.







FLOORS 6 - 50

# OPAL

ONE BEDROOM + ONE BATH + MEDIA 504 SQ. FT. | BALCONY 36 SQ. FT.









# TOPAZ

ONE BEDROOM + ONE BATH + DEN 577 SQ. FT. | BALCONY 44 SQ.FT.







# TURQUOISE

ONE BEDROOM + ONE BATH + DEN 563 SQ. FT. | BALCONY 101 SQ.FT.