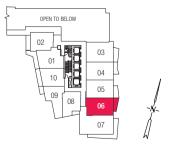

#### CITRINE

TWO BEDROOM + TWO BATH
756 SQ. FT. | BALCONY 93 SQ.FT.







### GARNET

ONE BEDROOM + ONE BATH + DEN 635 SQ. FT. | BALCONY 75 SQ. FT.









## **AMBER**

ONE BEDROOM + ONE BATH + MEDIA 540 SQ. FT. | BALCONY 36 SQ. FT.









### SAPPHIRE

THREE BEDROOM + TWO BATH
953 SQ. FT. | BALCONY 250 SQ.FT.









# SUN STONE

TWO BEDROOM + TWO BATH
649 SQ. FT. | BALCONY 141 SQ.FT.







FLOORS 2 - 5 649 SQ. FT. | BALCONY 141 SQ. FT.



#### ONYX

TWO BEDROOM + TWO BATH + MEDIA 773 SQ. FT. | BALCONY 269 SQ.FT.







### DIAMOND

ONE BEDROOM + ONE BATH + MEDIA 506 SQ. FT. | BALCONY 73 SQ.FT.







## EMERALD

ONE BEDROOM + ONE BATH
529 SQ. FT. | BALCONY 69 SQ.FT.







### PEARL

TWO BEDROOM + TWO BATH + DEN 783 SQ. FT. | BALCONY 69 SQ.FT.







### **AMETHYST**

ONE BEDROOM + ONE BATH + DEN 545 SQ. FT. | BALCONY 100 SQ.FT.





564 SQ. FT. | BALCONY 86 SQ. FT.



## RUBY

TWO BEDROOM + TWO BATH
649 SQ. FT. | BALCONY 83 SQ.F