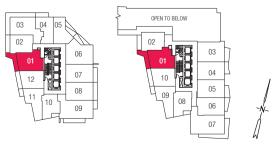

#### CITRINE

TWO BEDROOM + TWO BATH
756 SQ. FT. | BALCONY 93 SQ.FT.







### GARNET

ONE BEDROOM + ONE BATH + DEN 635 SQ. FT. | BALCONY 75 SQ. FT.









## **AMBER**

ONE BEDROOM + ONE BATH + MEDIA 540 SQ. FT. | BALCONY 36 SQ. FT.









### SAPPHIRE

THREE BEDROOM + TWO BATH
953 SQ. FT. | BALCONY 250 SQ.FT.









# SUN STONE

TWO BEDROOM + TWO BATH
649 SQ. FT. | BALCONY 141 SQ.FT.







FLOORS 2 - 5 649 SQ. FT. | BALCONY 141 SQ. FT.



#### ONYX

TWO BEDROOM + TWO BATH + MEDIA 773 SQ. FT. | BALCONY 269 SQ.FT.







### DIAMOND

ONE BEDROOM + ONE BATH + MEDIA 506 SQ. FT. | BALCONY 73 SQ.FT.







## EMERALD

ONE BEDROOM + ONE BATH
529 SQ. FT. | BALCONY 69 SQ.FT.







### PEARL

TWO BEDROOM + TWO BATH + DEN 783 SQ. FT. | BALCONY 69 SQ.FT.







### **AMETHYST**

ONE BEDROOM + ONE BATH + DEN 545 SQ. FT. | BALCONY 100 SQ.FT.





564 SQ. FT. | BALCONY 86 SQ. FT.



## RUBY

TWO BEDROOM + TWO BATH
649 SQ. FT. | BALCONY 83 SQ.FT.





#### MOONSTONE

TWO BEDROOM + TWO BATH
649 SQ. FT. | BALCONY 101 SQ.FT.





#### TIGERS EYE

THREE BEDROOM + TWO BATH

898 SQ. FT. | BALCONY 50 SQ.FT. + 124 SQ.FT.







FLOORS 6 - 50

# OPAL

ONE BEDROOM + ONE BATH + MEDIA 504 SQ. FT.