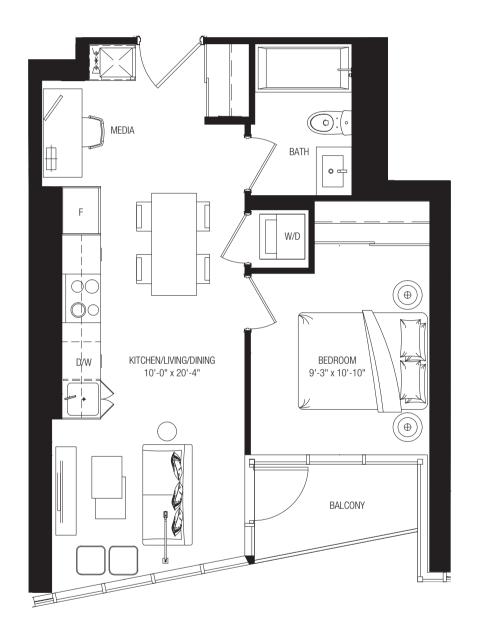

Q. FT. | BALCONY 141 SQ. FT.



#### ONYX

TWO BEDROOM + TWO BATH + MEDIA 773 SQ. FT. | BALCONY 269 SQ.FT.







### DIAMOND

ONE BEDROOM + ONE BATH + MEDIA 506 SQ. FT. | BALCONY 73 SQ.FT.







## EMERALD

ONE BEDROOM + ONE BATH
529 SQ. FT. | BALCONY 69 SQ.FT.







### PEARL

TWO BEDROOM + TWO BATH + DEN 783 SQ. FT. | BALCONY 69 SQ.FT.







### **AMETHYST**

ONE BEDROOM + ONE BATH + DEN 545 SQ. FT. | BALCONY 100 SQ.FT.





564 SQ. FT. | BALCONY 86 SQ. FT.



## RUBY

TWO BEDROOM + TWO BATH
649 SQ. FT. | BALCONY 83 SQ.FT.





#### MOONSTONE

TWO BEDROOM + TWO BATH
649 SQ. FT. | BALCONY 101 SQ.FT.





#### TIGERS EYE

THREE BEDROOM + TWO BATH

898 SQ. FT. | BALCONY 50 SQ.FT. + 124 SQ.FT.







FLOORS 6 - 50

# OPAL

ONE BEDROOM + ONE BATH + MEDIA 504 SQ. FT. | BALCONY 36 SQ. FT.









# TOPAZ

ONE BEDROOM + ONE BATH + DEN 577 SQ. FT. | BALCONY 44 SQ.FT.







# TURQUOISE

ONE BEDROOM + ONE BATH + DEN 563 SQ. FT. | BALCONY 101 SQ.FT.