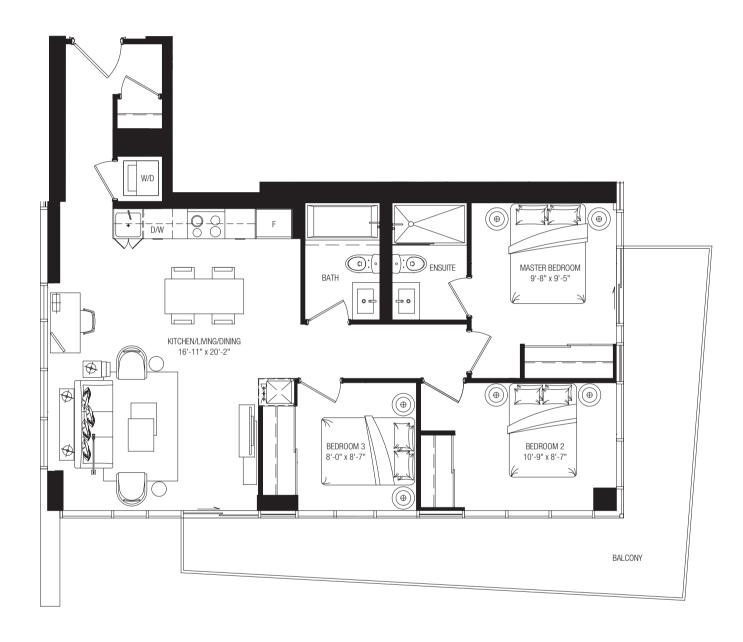

#### CITRINE

TWO BEDROOM + TWO BATH
756 SQ. FT. | BALCONY 93 SQ.FT.







### GARNET

ONE BEDROOM + ONE BATH + DEN 635 SQ. FT. | BALCONY 75 SQ. FT.









## **AMBER**

ONE BEDROOM + ONE BATH + MEDIA 540 SQ. FT. | BALCONY 36 SQ. FT.









### SAPPHIRE

THREE BEDROOM + TWO BATH
953 SQ. FT. | BALCONY 250 SQ.FT.









# SUN STONE

TWO BEDROOM + TWO BATH
649 SQ. FT. | BALCONY 141 SQ.FT.







FLOORS 2 - 5 649 SQ. FT. | BALCONY 141 SQ. FT.



#### ONYX

TWO BEDROOM + TWO BATH + MEDIA 773 SQ. FT. | BALCONY 269 SQ.FT.







### DIAMOND

ONE BEDROOM + ONE BATH + MEDIA 506 SQ. FT. | BALCONY 73 SQ.FT.







## EMERALD

ONE BEDROOM + ONE BATH
529 SQ. FT. | BALCONY 69 SQ.FT.







### PEARL

TWO BEDROOM + TWO BATH + DEN 783 SQ. FT. | BALCONY 69 SQ.FT.







### **AMETHYST**

ONE BEDROOM + ONE BATH + DEN 545 SQ. FT. | BALCONY 100 SQ.FT.





564 SQ. FT. | BALCONY 86 SQ. FT.



## RUBY

TWO BEDROOM + TWO BATH
649 SQ. FT. | BALCONY 83 SQ.FT.





#### MOONSTONE

TWO BEDROOM + TWO BATH
649 SQ. FT. | BALCONY 101 SQ.FT.





#### TIGERS EYE

THREE BEDROOM + TWO BATH

898 SQ. FT. | BALCONY 50 SQ.FT. + 124