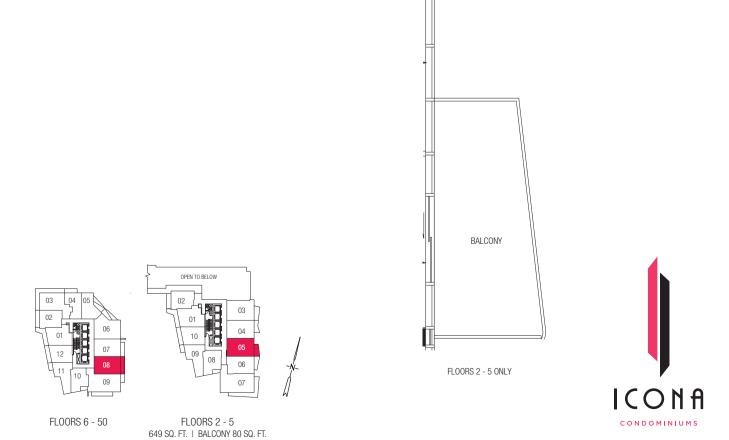

# SUN STONE

TWO BEDROOM + TWO BATH
649 SQ. FT. | BALCONY 141 SQ.FT.

FLOORS 2 - 5 649 SQ. FT. | BALCONY 141 SQ. FT.